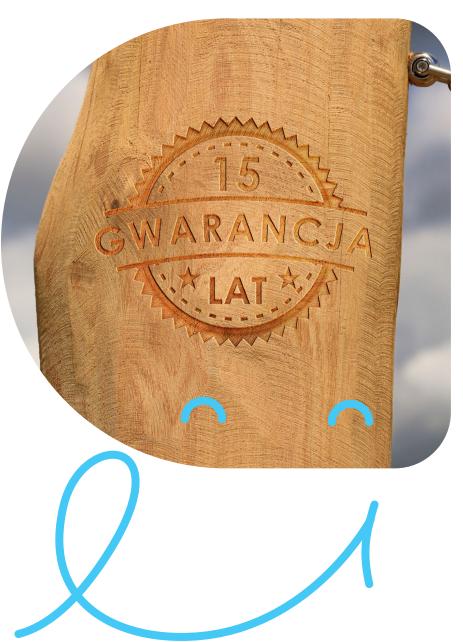

## Playground for years

Robinia consists of a large amount of oils which are perfect natural preservatives and protect wood against putrefaction processes and pests. Thanks to this protection, it retains its aesthetic and strength for many years.