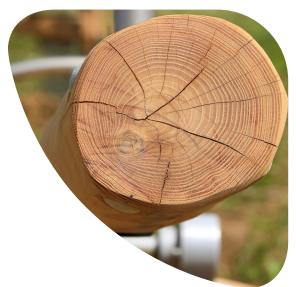

All our beams' edges
are protected against
crackscaused by stresses
in the wood.