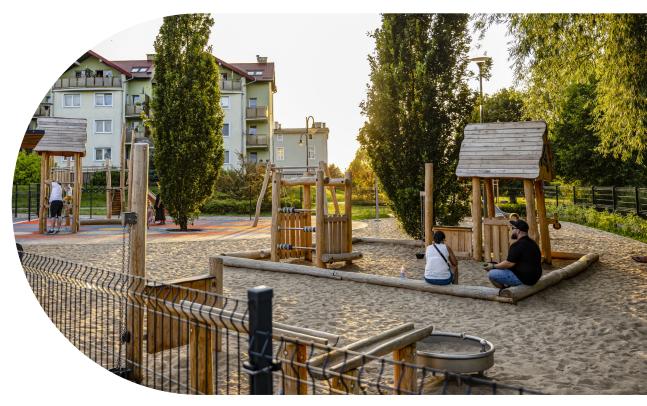

Hard Robinia wood is a valuable building material that works perfectly for playground products.

Play sets built of natural logs, thanks to their organic form, inspire children and perfectly fit into any surroundings. What is more, they are an unusual complement to a modern architecture.