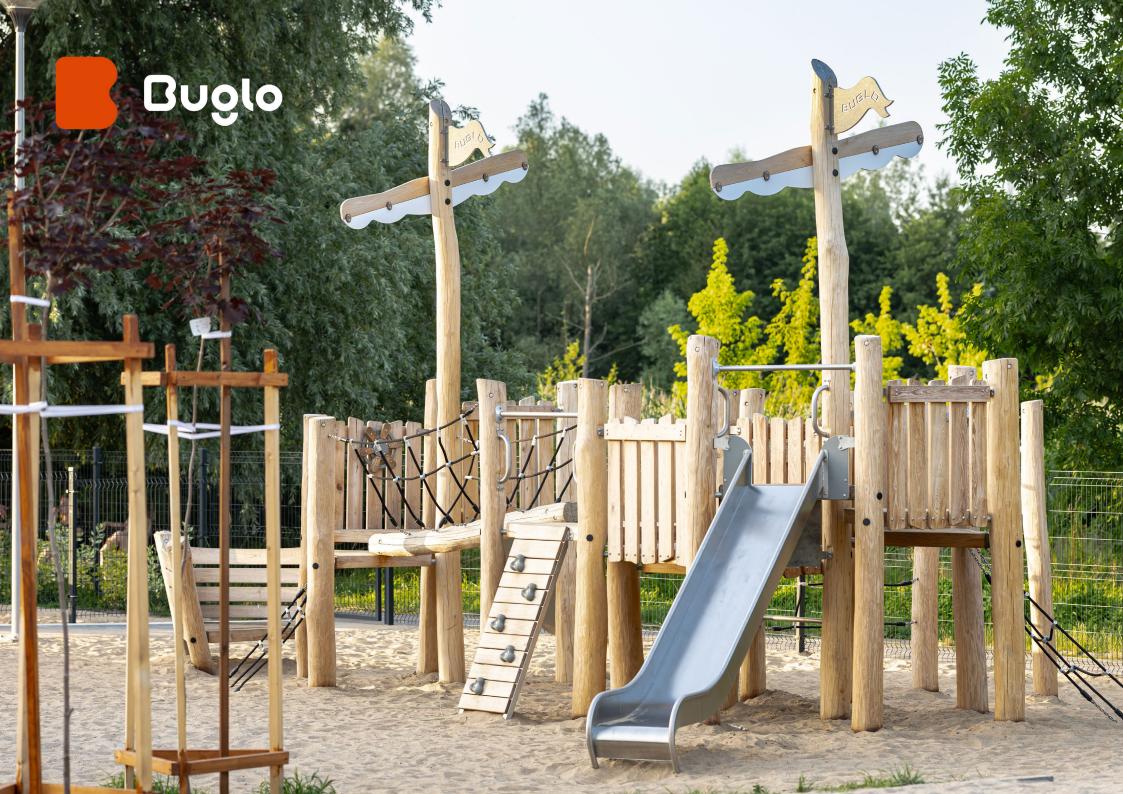

Hard Robinia wood is a valuable building material that works perfectly for playground products.

Play sets built of natural logs, thanks to their organic form, inspire children and perfectly fit into any surroundings. What is more, they are an unusual complement to a modern architecture.