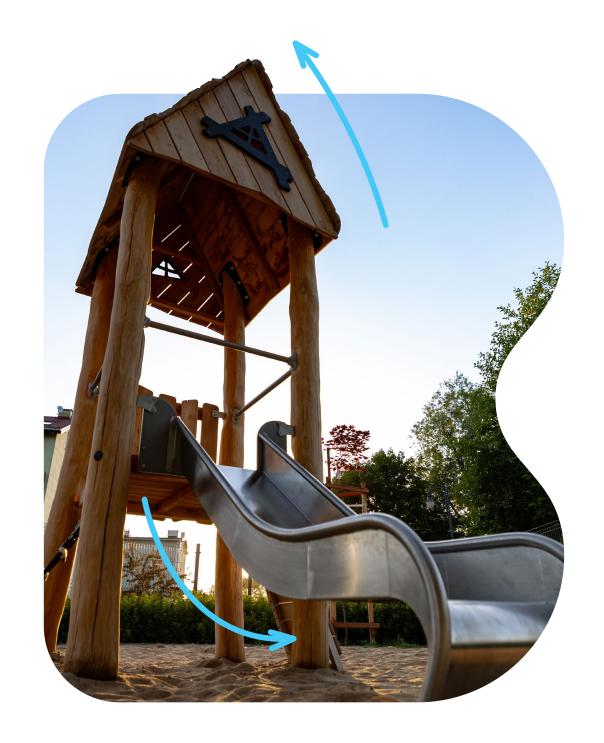

Hard Robinia wood is a valuable building material that works perfectly for playground products.

Play sets built of natural logs, thanks to their organic form, inspire children and perfectly fit into any surroundings. What is more, they are an unusual complement to a modern architecture.