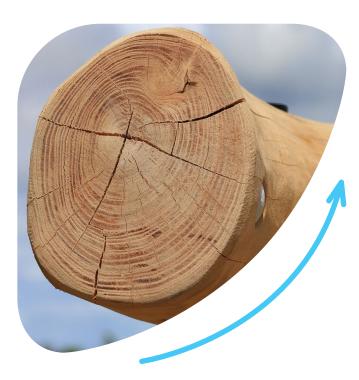

All our beams' edges
are protected against
crackscaused by stresses
in the wood.