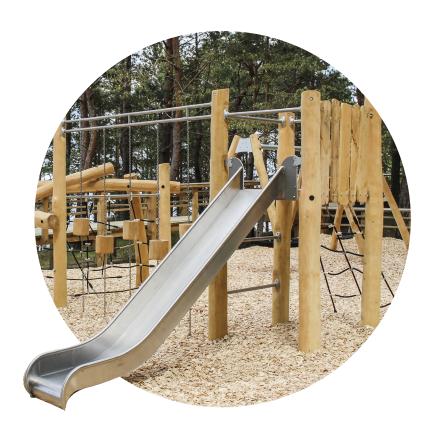

Hard Robinia wood is a valuable building material that works perfectly for playground products.

Play sets built of natural logs, thanks to their organic form, inspire children and perfectly fit into any surroundings. What is more, they are an unusual complement to a modern architecture.